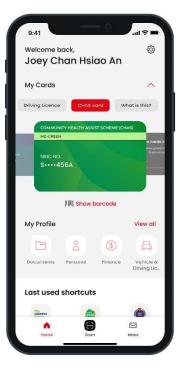

## Sample User Guide for Accessing the Digital CHAS Card on Singpass

- **Swipe left** on the Digital IC
- Welcome back,
  Joey Chan Hsiao An

  My Cards

  Driving Licence

  CHAS card

  WE

  REPUBLIC OF SINGAPORE
  RATIONAL DIGITAL IDENTITY CARD

  NRIC NO.
  S....456A

  Documents

  Personal

  Finance

  Oriving Licence

  We call

  Last used shortcuts

  Personal

  Finance

  Finance

  Driving Licence

  Image: CHAS card

  WE

  CHAS card

  W
- **Tap** on the Digital CHAS Card

Authenticate using fingerprint, face or passcode