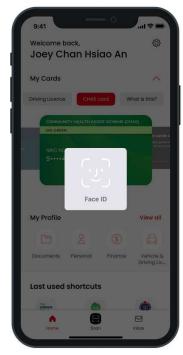

  Finance

  Finance

  Driving Licence

  Image: CHAS card

  WE

  CHAS card

  W
- **Tap** on the Digital CHAS Card

Authenticate using fingerprint, face or passcode