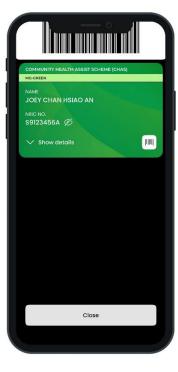

ssing the Digital CHAS Card on Singpass

- **Swipe left** on the Digital IC
- Welcome back,
  Joey Chan Hsiao An

  My Cards

  Driving Licence

  CHAS card

  WE

  REPUBLIC OF SINGAPORE
  RATIONAL DIGITAL IDENTITY CARD

  NRIC NO.
  S....456A

  Documents

  Personal

  Finance

  Oriving Licence

  We call

  Last used shortcuts

  Personal

  Finance

  Finance

  Driving Licence

  Image: CHAS card

  WE

  CHAS card

  W
- **Tap** on the Digital CHAS Card



Authenticate using fingerprint, face or passcode



- 4 Tap on "Show NRIC" to display the Digital IC on the same screen
- 9:41

  COMMUNITY HEALTH ASSIST SCHEME (CHAS)

  MC-CREEN

  NAME

  JOEY CHAN HSIAO AN

  NRIC NO.

  S9123456A

  Show details

  Show NRIC
- 5 Tap on the barcode icon to display the barcode for scanning