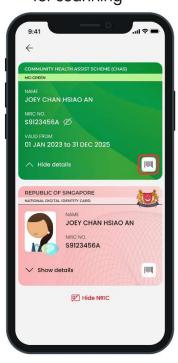

- 4 Tap on "Show NRIC" to display the Digital IC on the same screen
- 9:41

  COMMUNITY HEALTH ASSIST SCHEME (CHAS)

  MC-CREEN

  NAME

  JOEY CHAN HSIAO AN

  NRIC NO.

  S9123456A

  Show details

  Show NRIC
- 5 Tap on the barcode icon to display the barcode for scanning